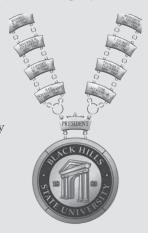

#### THE PRESIDENT'S MEDALLION

The President's Medallion, first worn in 2014, preserves and honors our legacy while looking to the future. The medallion features the University's seal which includes the iconic Arches that have become synonymous with BHSU's determination and "can-do" spirit.

The Arches are all that remain of one of the first campus buildings, Normal Hall, originally built in 1887 and nearly destroyed by a fire in 1925. The former entrance to Normal Hall, the Arches remain intact and are now part of Ida Henton Park. This sandstone archway is a link to our past and a symbolic entrance to the future for students as they embark on educational experiences that forever change them and their path in the world.

The outside circle of the seal goes even further into history to honor the Lakota people. The circular movement of the Medicine Wheel is divided into four gradient colors to signify the four directions (West, North, East, and South) and also represent the stages of life, seasons of the year, and elements of nature. The inner circle showcases the name of the University in bold text on green hue, the University's official color. The founding year, 1883, is placed in the center of the seal.

The links comprising the neck chain for the bronze President's Medallion are engraved with the names of all previous BHSU presidents.